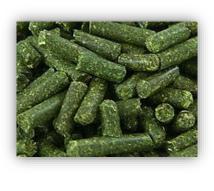

## **Alfalfa Pellets**

Source of fiber and protein for cattle, horses, goats, and sheep.

| FORM   |  |
|--------|--|
| Pellet |  |

50# BAG

| BAG SIZE |  |
|----------|--|
| 50#      |  |
|          |  |